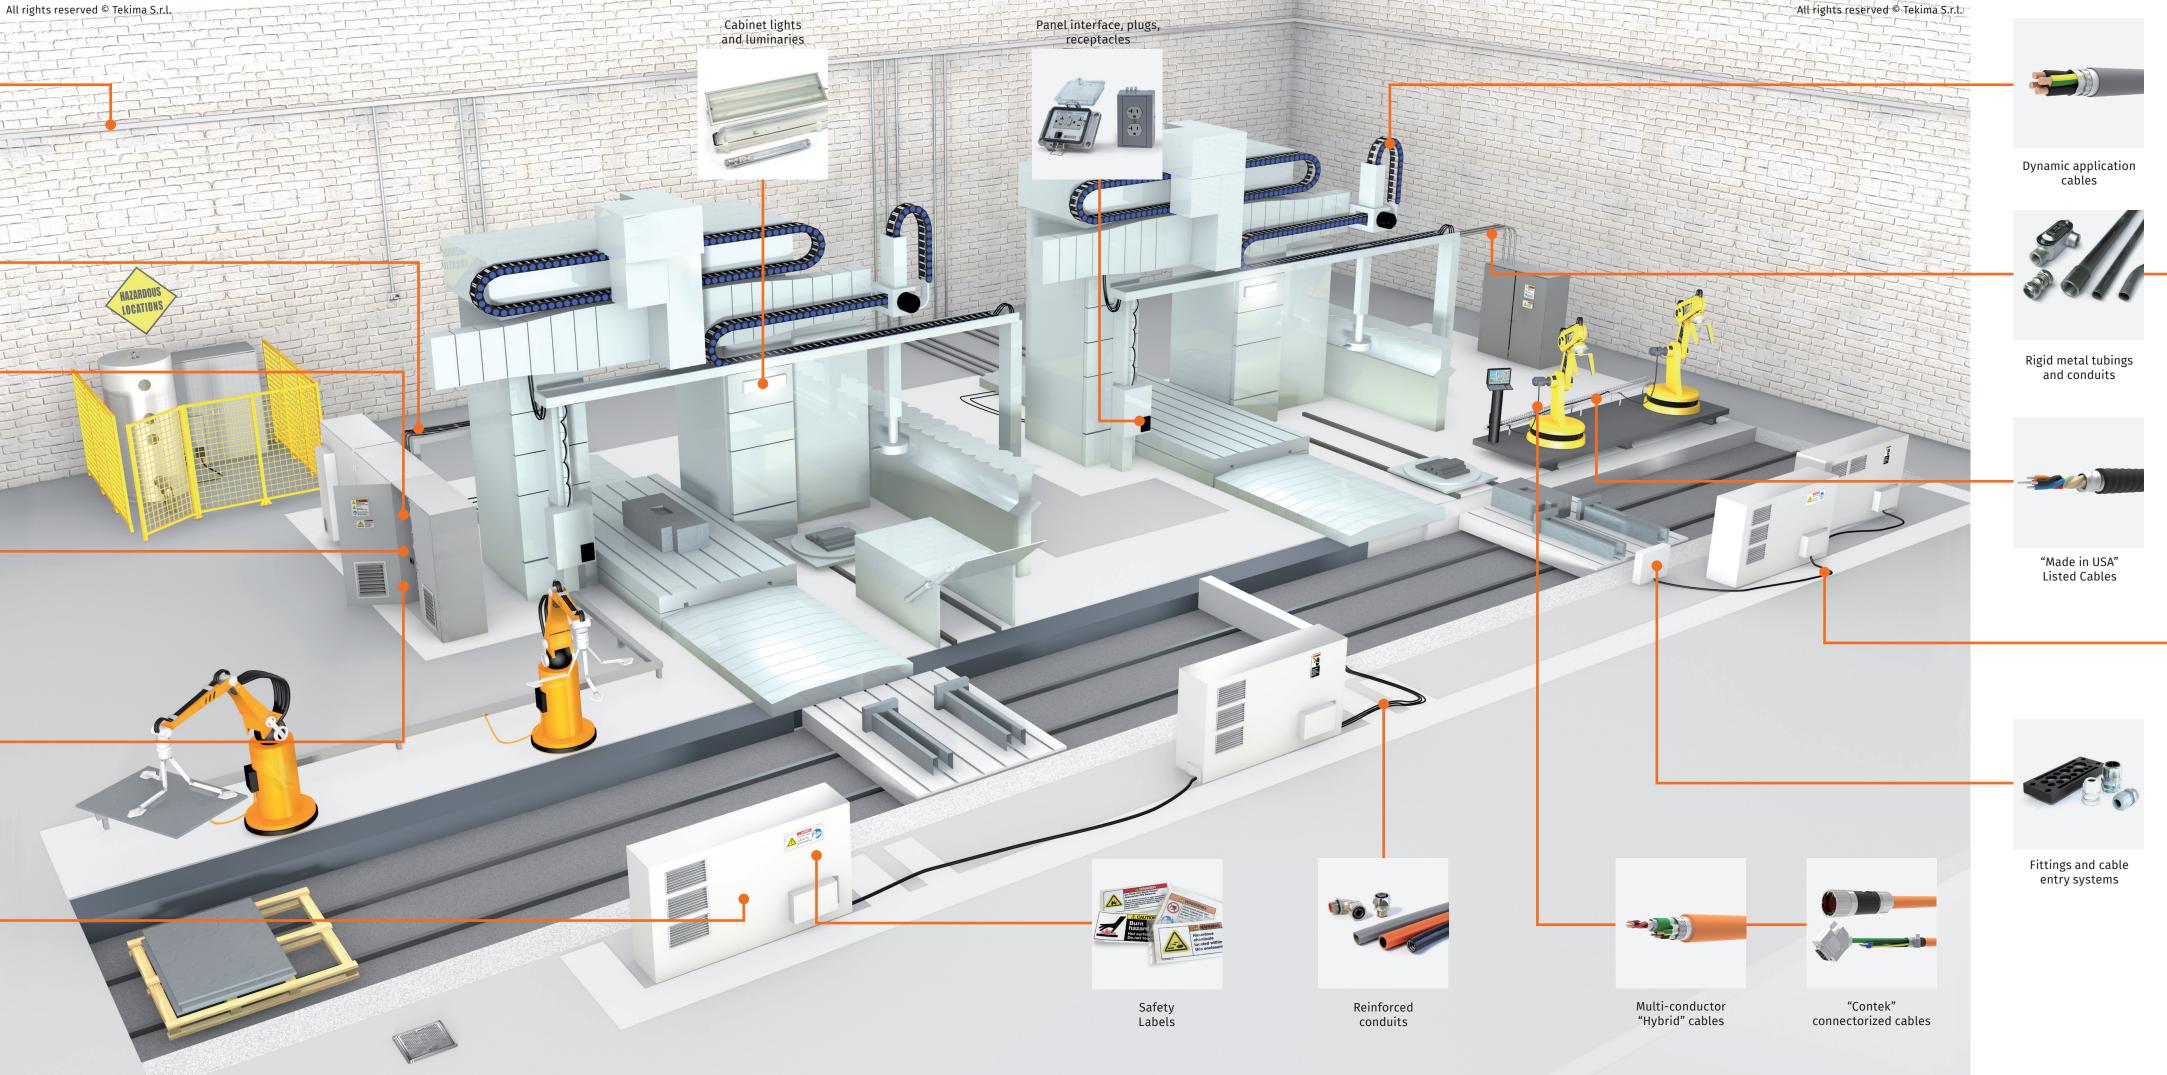

# **Industrial cables**

Single core cables

Fixed application cables

Dynamic application cables

Data transmission cables

Multi-conductor "Hybrid" cables

"Made in USA" Listed Cables

"Contek" connectorized cables

Fittings and cable entry systems

# **Wiring products**

Cable ties

Heat shrinkable tubings

Heat shrinkable tubings with adhesive

High-temperature heat shrinkable tubings

Heat shrinkable moulded shapes

Non-shrinkable tubings

# Field-installed components

Cable tray systems

Rigid metal tubings and conduits

Reinforced conduits

Corrugated conduits

Arc-Flash Relays

Fuses and fuseholders

Voltage indicators and voltage test stations

Panel interface, plugs, receptacles

Cabinet lights and luminaries

Safety Labels

www.tekima.com/video-en/3dplant

Single core cables

Fuses and fuseholders

Heat shrinkable tubings

**UL 508a. Industrial Control Panels.** These requirements cover industrial control panels intended for general industrial use, operating from a voltage of 600 volts or less. This equipment consists of assemblies of two or more power circuit components, such as motor controllers, overload relays, fused disconnect switches, and circuit breakers, or control circuit components, such as pushbuttons, pilot lights, selector switches, timers, and control relays, or a combination of power and control circuit components, with associated wiring, and terminals. These components are mounted on, or contained within, an enclosure, or are mounted on a sub-panel.

Cable tray systems

Arc-Flash Relays

Voltage indicators and voltage test stations

Data transmission cables

Corrugated conduits

Fixed application cables

NFPA 79. Electrical Standard for Industrial Machinery. The provisions of this standard shall apply to the electrical/electronic equipment, apparatus, or systems of industrial machines operating from a nominal voltage of 600 volts or less, and commencing at the point of connection of the supply circuit conductors to the electrical equipment of the machine.