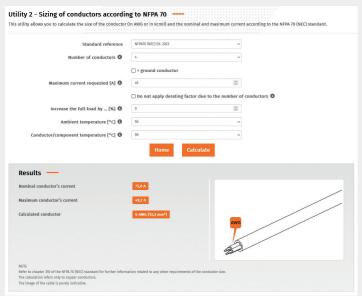

# **sulvtek**

Solvtek simplyfies the sizing and the selections of conductors, cables, heat-shrinkable tubings and conduits.

Is it possible to calculate:

- the section, the voltage drop, the maximum length, the maximum load of conductors;
- the diameter of cables'bundle;
- the dimensions of the most suitable heat-shrinkable tubing;
- the size of the raceways or the cable trays;
- the distance of the supports;