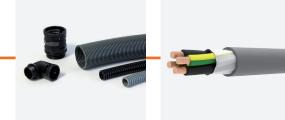

# Field-installed components

Cable tray systems

Rigid metal tubings and conduits

Reinforced conduits

Corrugated conduits

Arc-Flash Relays

Fuses and fuseholders

Voltage indicators and voltage test stations

Cable tray systems

Arc-Flash Relays

Voltage indicators and voltage test stations

Data transmission cables

Corrugated conduits

Fixed application cables

NFPA 79. Electrical Standard for Industrial Machinery. The provisions of this standard shall apply to the electrical/electronic equipment, apparatus, or systems of industrial machines operating from a nominal voltage of 600 volts or less, and commencing at the point of connection of the supply circuit conductors to the electrical equipment of the machine.