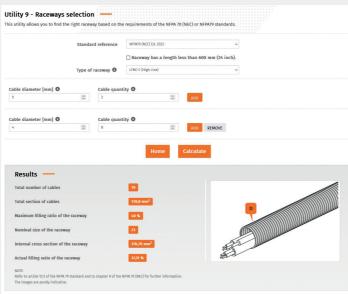

# **sulvtek**

Solvtek simplyfies the sizing and the selections of conductors, cables, heat-shrinkable tubings and conduits.

Is it possible to calculate:

- the section, the voltage drop, the maximum length, the maximum load of conductors;
- the diameter of cables'bundle;
- the dimensions of the most suitable heat-shrinkable tubing;
- the size of the raceways or the cable trays;
- the distance of the supports;